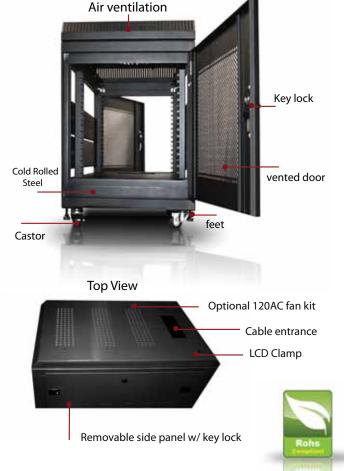

### Features

- Universal fit to rackmount chassis from IBM, HP, Dell and iStarUSA chassis.
- Front, rear, and side security lock to prevent unauthorized access to equipment and data.
- Easy cabling management. cable Entry Provided from Top/ Bottom.
- Fully adjustable rails. Mounting Rails are Horizontally Adjustable to Ensure the best fit of rack-mount chassis.
- Vented doors provide maximum air flow.
- Optional 120mm AC cooling fans provide excellent air circulation.
- Custom front panel door with silk screen option enhance product image and uniformity in product line.
- Optional monitor mount.

# Specification

| Model Number                                     | WG-129                                                                                                                                                                                                                          |
|--------------------------------------------------|---------------------------------------------------------------------------------------------------------------------------------------------------------------------------------------------------------------------------------|
| RoHS Compliance                                  | Yes                                                                                                                                                                                                                             |
| Basic equipment                                  | Variable 19" Profiles at Front and Backside<br>Vented Lockable Doors at Front and Backside<br>Lockable Side Panels w/ Quick Lockers                                                                                             |
| Dimensions (W x H x D)                           | 23.6 x 31.5 x 35.4 inch                                                                                                                                                                                                         |
| Rack Units                                       | 12U                                                                                                                                                                                                                             |
| Cooling                                          | 120mm 120V AC fans can be installed on top of cabinet                                                                                                                                                                           |
| Color                                            | Black (Special Color on Request)                                                                                                                                                                                                |
| Materials                                        | Frame: Aluminum<br>Base: SPCC Cold Rolled Steel 11.2<br>Mounting Rails: SPCC Cold Rolled Steel 12.0<br>Top Panel: SPCC Cold Rolled Steel 11.2<br>Side Panels: SPCC Cold Rolled Steel 11.2<br>Doors: SPCC Cold Rolled Steel 11.5 |
| Weight                                           | 148 lbs                                                                                                                                                                                                                         |
| Loading Capacity<br>40-feet HQ Container Loading | 2000 lbs                                                                                                                                                                                                                        |
| Internal Dimensions                              | Max Depth: 29"                                                                                                                                                                                                                  |