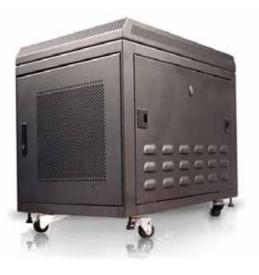

# WG-129 12U 900mm Depth Rack-mount Server Cabinet

**iStarUSA** 

# Specification

| Model Number                                     | WG-129                                                                                                                                                                                                                          |
|--------------------------------------------------|---------------------------------------------------------------------------------------------------------------------------------------------------------------------------------------------------------------------------------|
| RoHS Compliance                                  | Yes                                                                                                                                                                                                                             |
| Basic equipment                                  | Variable 19" Profiles at Front and Backside<br>Vented Lockable Doors at Front and Backside<br>Lockable Side Panels w/ Quick Lockers                                                                                             |
| Dimensions (W x H x D)                           | 23.6 x 31.5 x 35.4 inch                                                                                                                                                                                                         |
| Rack Units                                       | 12U                                                                                                                                                                                                                             |
| Cooling                                          | 120mm 120V AC fans can be installed on top of cabinet                                                                                                                                                                           |
| Color                                            | Black (Special Color on Request)                                                                                                                                                                                                |
| Materials                                        | Frame: Aluminum<br>Base: SPCC Cold Rolled Steel 11.2<br>Mounting Rails: SPCC Cold Rolled Steel 12.0<br>Top Panel: SPCC Cold Rolled Steel 11.2<br>Side Panels: SPCC Cold Rolled Steel 11.2<br>Doors: SPCC Cold Rolled Steel 11.5 |
| Weight                                           | 148 lbs                                                                                                                                                                                                                         |
| Loading Capacity<br>40-feet HQ Container Loading | 2000 lbs                                                                                                                                                                                                                        |
| Internal Dimensions                              | Max Depth: 29"                                                                                                                                                                                                                  |